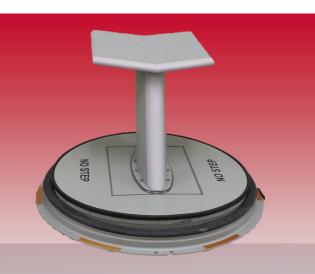

## PART NUMBER: 0009A3000-10-110

## V/UHF LOS + UHF SATCOM & GPS Multi-Purpose Hatch System (MPHS)

- **▶** BILLET ALUMINUM CONSTRUCTION
- ► NO MODIFICATION TO AIRCRAFT
- ► FIELD REPLACEABLE SEALS AND HARDWARE
- ► FAA/DOD CERTIFIED
- ► HI ANGLE UHF SATCOM
  CONTINUOUS LO ANGLE FREQUENCY
  COVERAGE, 30-512 MHZ
- ► L1 AND L2 GPS

| SPECIFICATIONS           |                                                                                                                                                               |  |
|--------------------------|---------------------------------------------------------------------------------------------------------------------------------------------------------------|--|
| ELECTRICAL               |                                                                                                                                                               |  |
| Frequency                | UHF Hi Angle : 240 - 400 MHz<br>V/UHF Lo Angle : 30 - 512 MHz<br>GPS: 1564 - 1587 / 1216 - 1239 MHz                                                           |  |
| Gain (typical)           | Hi Angle: +6.5 dBiC @ Zenith Lo Angle: -20 dBi @ 30 MHz -8.0 dBi @ 88 MHz -5.0 dBi average 118-174 MHz +2.0 dBi average 225 - 512 MHz GPS: +3.0 dBiC @ Zenith |  |
| RF Power                 | Hi Angle: 200 Watts CW Lo Angle: 50 Watts VHF 200 Watts (225-512 MHz) GPS: 1 Watt                                                                             |  |
| MECHANICAL               |                                                                                                                                                               |  |
| Height Above<br>Aircraft | 12 Inches                                                                                                                                                     |  |
| Weight                   | 28 LBS                                                                                                                                                        |  |